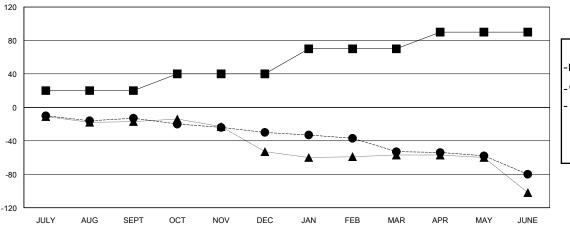

## GOALS AND ACTUAL MEMBERS CUMULATIVE

| _ | MEMBER | GROWTH | NET | GOAL |  |
|---|--------|--------|-----|------|--|
|   |        |        |     |      |  |

- ■ - MEMBER GROWTH ACTUAL

- ▲ - LAST YEAR MEMBERSHIP ACTUAL